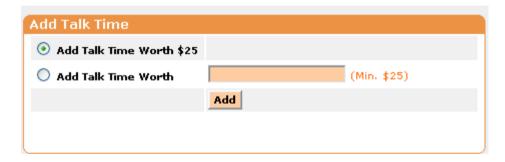

#### Add Talk Time

- Add \$25 and click Add. Or add any amt \$25 minimum.
- Talk time is for per min charge that some providers require on DID.
   When you BUY DID, this requirement should it apply will be listed on DID details.
- Because of this, we recommend you do PRNT SCRN when buying for your records.