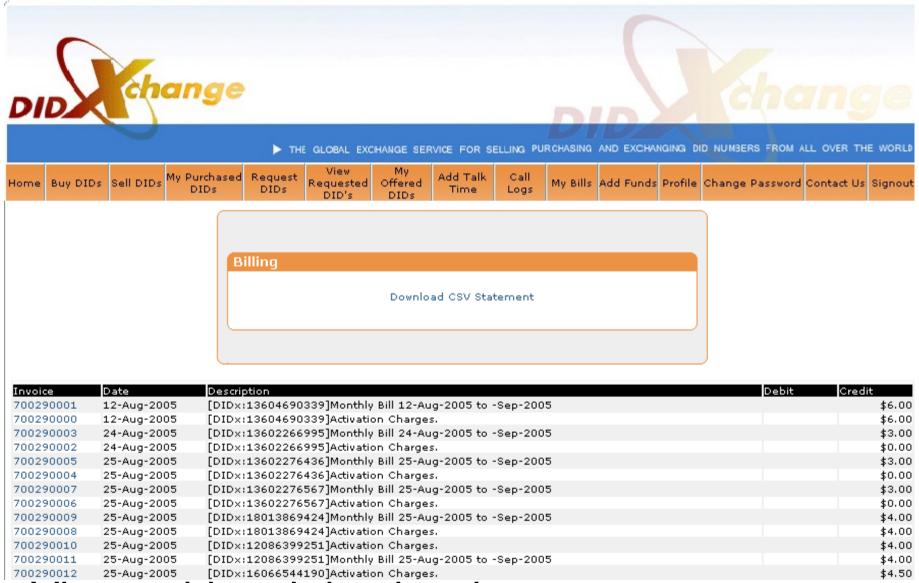

0       | 0       |
| 3 | 94882                  | 4088841966 <40  | 88841966>   | 15672520829 | 101035@ip-pab | ANSWER      | 11/30/05  | 22:27:54    | 10      | 54      |
| 4 | 798585                 | 2127363719      | 2127363719  | 15672520829 | 101035@ip-pab | CANCEL      | 08/03/06  | 19:04:33    | 0       | 0       |
| 5 |                        |                 |             |             |               |             |           |             |         |         |
| 6 |                        |                 |             |             |               |             |           | TOTAL       | 10      | 54      |
| 7 |                        |                 |             |             |               |             |           | GRAND TOTAL | 10 mins | 54 secs |

### My Bills



View paid and due invoices

#### Add Funds



- Secure socket layer technology at
- https://www.didx.net/cgi-bin/virtual/AddFunds.cgi
- Add funds to keep your DIDX balance out of the red



Minimum Add Funds is \$25.

### My Profile



- Customer personal information and details.
- Credit card information and billing address.
- Please enter your IM and Paypal ID's.
- Edit your accounting and technical contacts, server information.
- Carefully check email preferences.
- Take advantage of all these features to reach your business objectives.



### Change Password

| Change Password |
|-----------------|
|                 |
|                 |
|                 |
| Submit          |
|                 |
|                 |
|                 |

- Good news! You can change your password.
- Ma