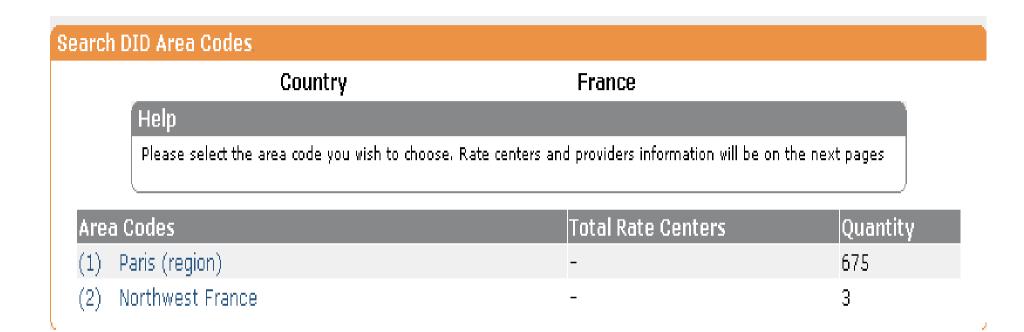

#### **BUY DID**

Click the area code you need.

#### Search Result DID's

| France(33) | Paris (region) (1) |
|------------|--------------------|

| Vendor ID | Quantity           | Price |
|-----------|--------------------|-------|
| 700219    | 35 View Available  | \$ 4  |
| 700825    | 10 View Available  | \$6   |
| 701332    | 7 View Available   | \$8   |
| 701542    | 623 View Available | \$ 11 |