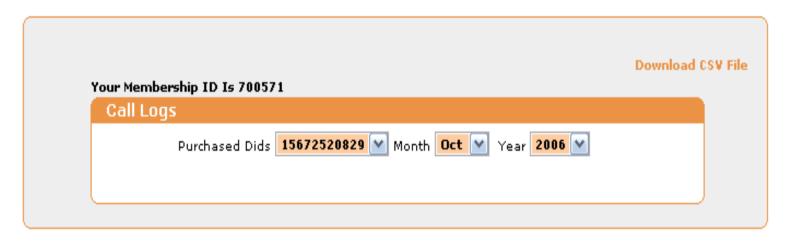

#### CALL LOG

| Call ID | Call From                    | Caller ID Name | Call To     | Destination                 | Status      | Call Date  | Start<br>Time | Duration<br>(Minutes) | SIP<br>Call IP<br>ID |
|---------|------------------------------|----------------|-------------|-----------------------------|-------------|------------|---------------|-----------------------|----------------------|
| 56966   | Unknown                      |                | 15672520829 | YourURL                     | CHANUNAVAIL | 22/10/2005 | 19:51:03      | 0:0                   |                      |
| 94882   | "4088841966"<br><4088841966> |                | 15672520829 | 101035@ip-<br>pabx.com:8891 | ANSWER      | 30/11/2005 | 22:27:54      | 10:54                 |                      |
| 798585  | 2127363719                   | 2127363719     | 15672520829 | 101035@ip-<br>pabx.com:8891 | CANCEL      | 03/08/2006 | 19:04:33      | 0: 0                  |                      |

- Choose DID, date, year of call log to view
- Download CSV file