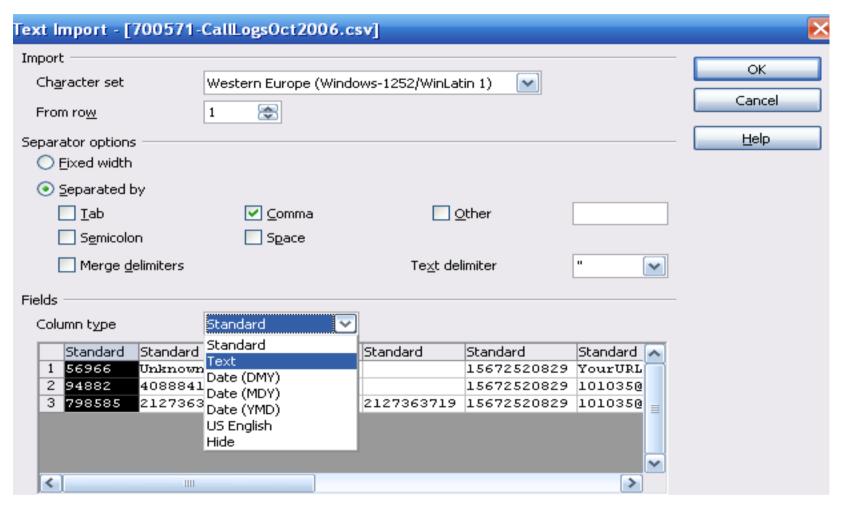

### Download Call Log

- Click Download CSV file. Click Save.
- Change column types as needed, i.e. IP address and date. Click OK.

## Managing Call Logs Offline

|   | A      | В                       | C          | D           | E                       | F           | G        | Н        | I      | J      |
|---|--------|-------------------------|------------|-------------|-------------------------|-------------|----------|----------|--------|--------|
| 1 | 56966  | Unknown                 |            | 15672520829 | YourURL                 | CHANUNAVAIL | 10/22/05 | 19:51:03 | 0:min  | 0:sec  |
| 2 | 94882  | 4088841966 <4088841966> |            | 15672520829 | 101035@ip-pabx.com:8891 | ANSWER      | 11/30/05 | 22:27:54 | 10:min | 54:sec |
| 3 | 798585 | 2127363719              | 2127363719 | 15672520829 | 101035@ip-pabx.com:8891 | CANCEL      | 08/03/06 | 19:04:33 | 0:min  | 0:sec  |
| 4 |        |                         |            |             |                         |             |          |          |        |        |

- Insert "row" above first row for call log #, called from, DIDX #, ring to SIP address, status of call, date, time, mins, and secs headings.
- Highlight "mins" column. CTRL G to replace :min with nothing. Same with :sec.