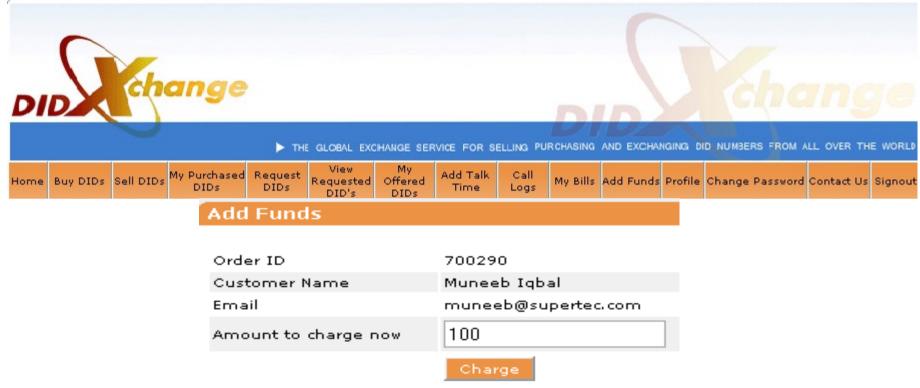

#### Add Funds

- Secure socket layer technology at
- https://www.didx.net/cgi-bin/virtual/AddFunds.cgi
- Add funds to keep your DIDX balance out of the red

Minimum Add Funds is \$25.