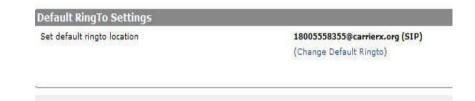

### Default RingTo Information

- DIDX member supplies default ringto location
- User profile includes default ringto
- Member provides a keyword of "DID" to replace the DID number purchased
- Example: DID@arfeen.net, while purchasing 14191111111, ringto will automatically be 14191111111@arfeen.net, even for multiple DID's.
- See picture next page/slide.

# Default RingTo Picture

- Click Profile
- Click Ringto

- Edit Ringto
- Click Save Information