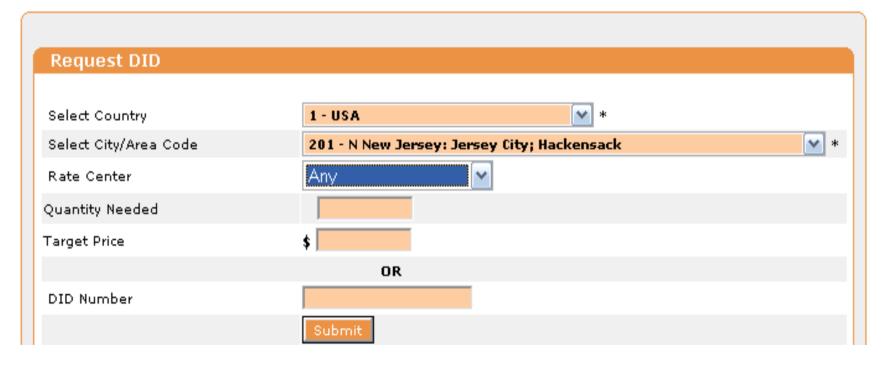

#### REQUEST DID

#### Note

By using this option you can request a DID Number that you need that is not available in our stock. As soon as that DID is available, we'll let you know through an email.

 Don't see the number of DID available in the area you need? Click REQUEST DID and make request!