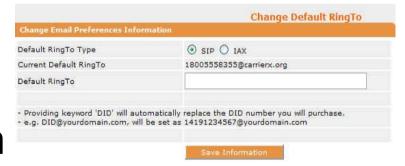

### Default RingTo Information

- DIDX member supplies default ringto location
- User profile includes default ringto
- Member provides a keyword of "DID" to replace the DID number purchased
- Example: DID@arfeen.net, while purchasing 14191111111, ringto will automatically be 14191111111@arfeen.net, even for multiple DID's.
- See picture next page/slide.

# Default RingTo Picture

- Click Profile
- Click Ringto

- Edit Ringto
- Click Save Information